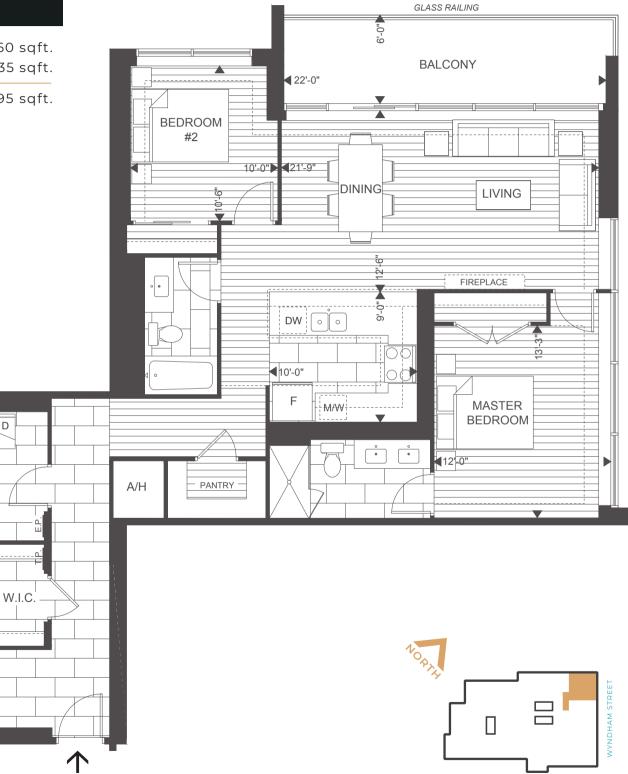

## EDGEWATER

2 Bedrooms

| Suite:   | 1260 sqft. |
|----------|------------|
| Balcony: | 135 sqft.  |
| Total:   | 1395 saft. |

W

## SUITES | 210\*, 310\*, 408\*, 509 (displayed), 609, 709, 809, 908, 1008, 1108, 1207

\*Balcony / terrace configuration and / or railing type differs from what is shown, see sales representative for details. Plans and specifications are subject to change without notice. Actual usable floor space may vary from stated floor area. Illustrations are artists concept only and may show optional features not included in base price. See sales representative for further information. E. & O. E.