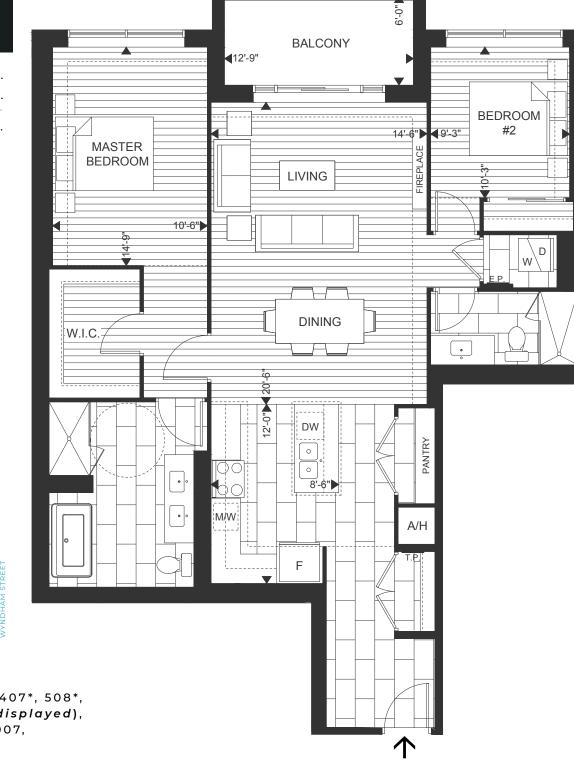

## EDGEWATER

2 Bedrooms

| Suite:   | 1295 sqft. |
|----------|------------|
| Balcony: | 80 sqft.   |
| Total:   | 1375 sqft. |

GLASS RAILING

SUITES | 209\*, 309\*, 407\*, 508\*, 608\*, 708 (displayed), 808, 907, 1007, 1107, 1206