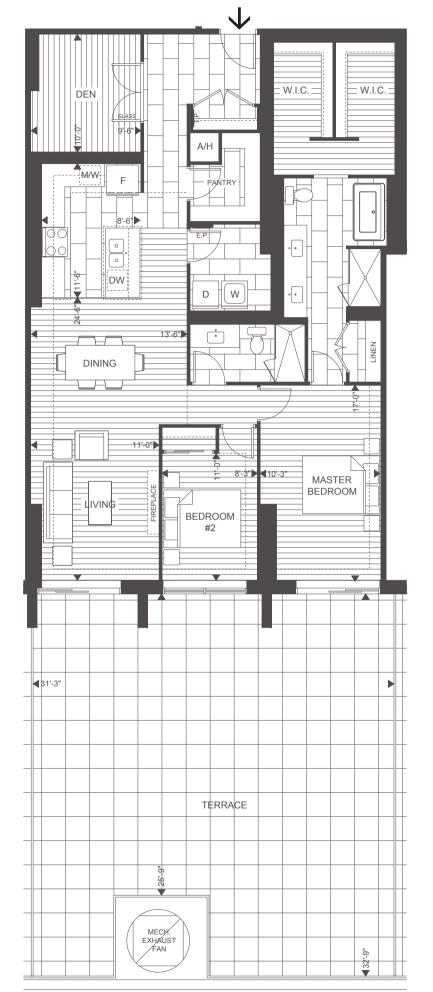

## EDGEWATER

2C <sup>2 Bedrooms</sup> + Den

| Suite:   | 1515 sqft. |
|----------|------------|
| Terrace: | 970 sqft.  |
| Total:   | 2485 sqft. |

## **SUITES | 204 (displayed)**, 304\*

\*Balcony/terrace configuration and/orrailing type differs from what is shown, see sales representative for details. Plans and specifications are subject to change without notice. Actual usable floor space may vary from stated floor area. Illustrations are artists concept only and may show optional features not included in base price. See sales representative for further information. E. & O. E.